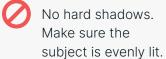

NEVER use the on-camera flash. On-camera flash gives a deer-in-the-headlights look to even the most beautiful subject.

The subject should be well lit. Without light, you can't get beautiful, well-exposed photos. Beware of shadows, they can create unflattering photos.