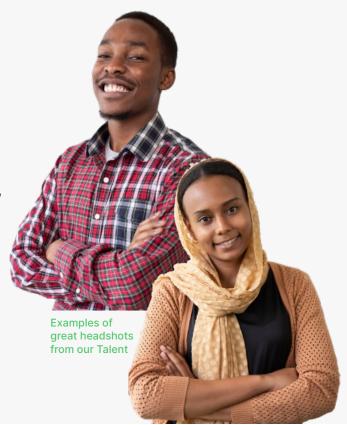

#### ANDELA PHOTOGRAPHY

### Do

- ✓ Well lit
- Cropped with space around head and shoulders
- ✓ Casual, fun personality
- ✓ In-focus
- ✓ White background